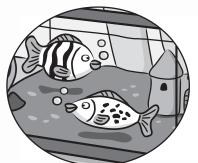

### Hank's Fish Tank

| Hank had a big fish tank.        |  |
|----------------------------------|--|
| The fish tank had a lid on top.  |  |
| Hank had ten fish in the tank.   |  |
| Hank said, "Run, fish, run."     |  |
| A pink and a red fish swam fast. |  |
| The pink fish did not jump.      |  |
| The pink fish did splash Hank.   |  |
| Hank thinks the splash is fun.   |  |